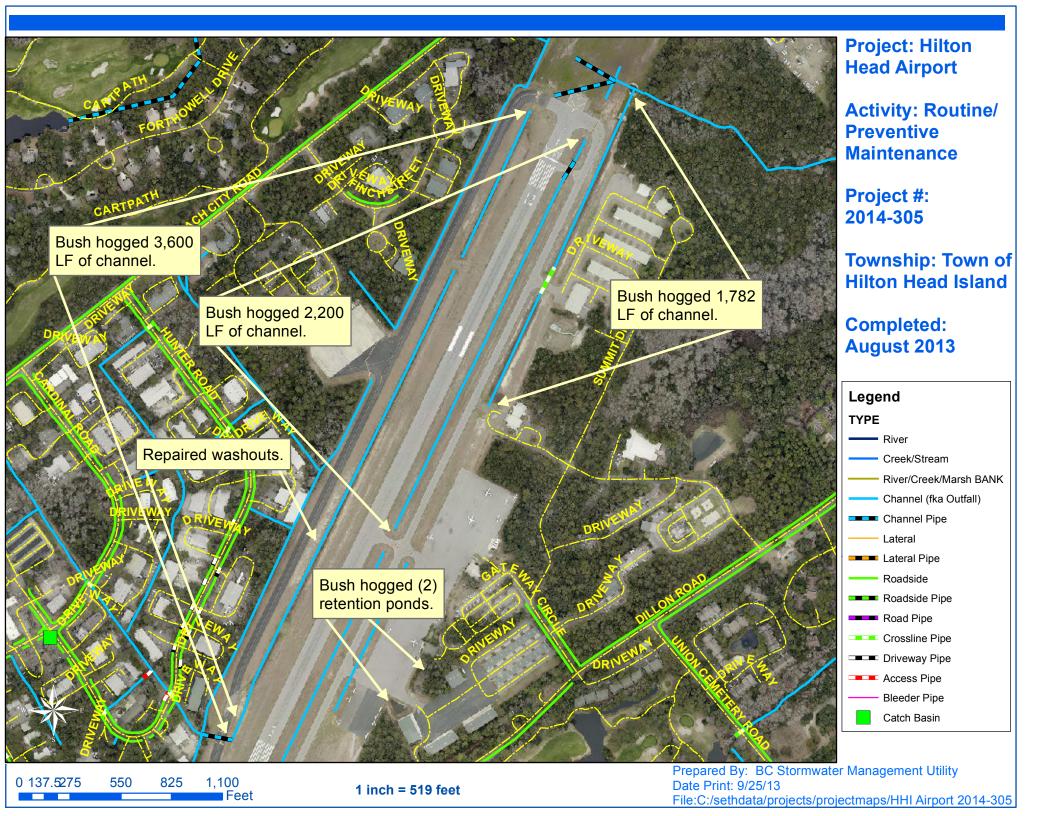

Project improved 7,582 L.F. of drainage system. Bush hogged 7,582 L.F. of channel, (2) retention ponds. Repaired (2) washouts.

| 2014-305 / Hilton Head Island Airport | Labor<br>Hours | Labor<br>Cost | Equipment<br>Cost | Material<br>Cost | Contractor<br>Cost | Indirect<br>Labor | Total Cost  |
|---------------------------------------|----------------|---------------|-------------------|------------------|--------------------|-------------------|-------------|
|                                       | Hours          | Cost          | Cost              | Cost             | Cost               | Labor             | Total Cost  |
| AUDIT / Audit Project                 | 0.5            | \$10.23       | \$0.00            | \$0.00           | \$0.00             | \$6.62            | \$16.85     |
| HAUL / Hauling                        | 32.0           | \$703.83      | \$340.10          | \$307.87         | \$0.00             | \$432.59          | \$1,784.39  |
| ODBH / Outfall ditch - bushhogged     | 118.0          | \$2,643.76    | \$993.10          | \$504.88         | \$0.00             | \$1,724.10        | \$5,865.84  |
| ONJV / Onsite Job Visit               | 16.0           | \$564.13      | \$57.92           | \$66.22          | \$0.00             | \$419.99          | \$1,108.26  |
| PDBH / Ponds - bushhogged             | 125.0          | \$2,762.34    | \$608.55          | \$285.85         | \$0.00             | \$1,807.50        | \$5,464.24  |
| PI / Project Inspection               | 15.0           | \$325.73      | \$18.10           | \$26.88          | \$0.00             | \$160.60          | \$531.31    |
| 2014-305 / Hilton Head Island Airport | 306.5          | \$7,010.02    | \$2,017.77        | \$1,191.70       | \$0.00             | \$4,551.39        | \$14,770.88 |
| Sub Total                             |                |               |                   |                  |                    |                   |             |
|                                       |                |               |                   |                  |                    |                   |             |
|                                       |                |               |                   |                  |                    |                   |             |
|                                       |                |               |                   |                  |                    |                   |             |
|                                       |                |               |                   |                  |                    |                   |             |
| Grand Total                           | 306.5          | \$7,010.02    | \$2,017.77        | \$1,191.70       | \$0.00             | \$4,551.39        | \$14,770.88 |